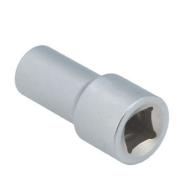

## 5 Point Spline Socket - VW Group Caliper Wind Back

Late model VW group vehicles fitted with electronic park brakes use an electronic solenoid to apply the brakes through the caliper. When there is an issue with the solenoid, meaning that it will need to be replaced, the Laser 8654 socket is required to wind the caliper back and align it for fitting the new solenoid.

## **Additional Information**

- · Applications include: Volkswagen Golf Mk VIII.
- · Brake calipers with electronic EPB solenoids.
- 3/8"D 5 point spline socket.
- · Equivalent to OEM T10621.
- · Use in accordance with OEM instructions