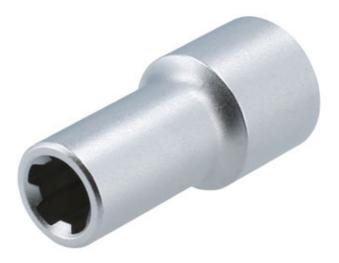

## 5 Point Spline Socket - VW Group Caliper Wind Back

Late model VW group vehicles fitted with electronic park brakes use an electronic solenoid to apply the brakes through the caliper. When there is an issue with the solenoid, meaning that it will need to be replaced, the Laser 8654 socket is required to wind the caliper back and align it for fitting the new solenoid.

## **Additional Information**

- · Applications include: Volkswagen Golf Mk VIII.
- · Brake calipers with electronic EPB solenoids.
- 3/8"D 5 point spline socket.
- · Equivalent to OEM T10621.
- · Use in accordance with OEM instructions